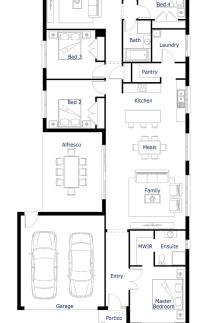

## Lot 5264 St Georges Boulevard, Mickleham -Merrifield Estate

Lot Size: 409m<sup>2</sup> titling 30-06-2023

Ferndale Facade shown on Kew 27. Illustration purposes only. Please refer to working drawings.