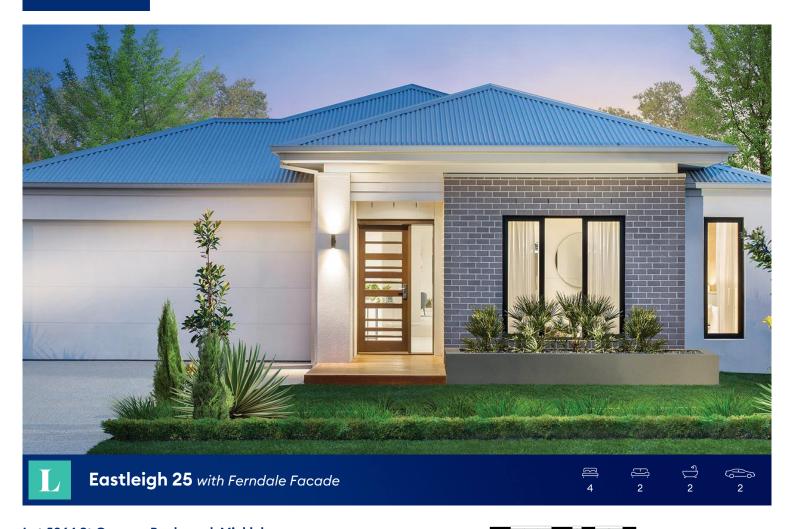

## Lot 5264 St Georges Boulevard, Mickleham -Merrifield Estate

Lot Size: 409m<sup>2</sup> titling 30-06-2023

Ferndale Facade shown on Kew 27. Illustration purposes only. Please refer to working drawings.