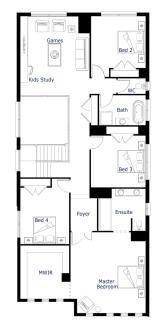

## Lot 5264 St Georges Boulevard, Mickleham -Merrifield Estate Lot Size: 409m<sup>2</sup> titling 30-06-2023

Mayfair Facade shown on Marbella 42. Illustration purposes only. Please refer to working drawings.