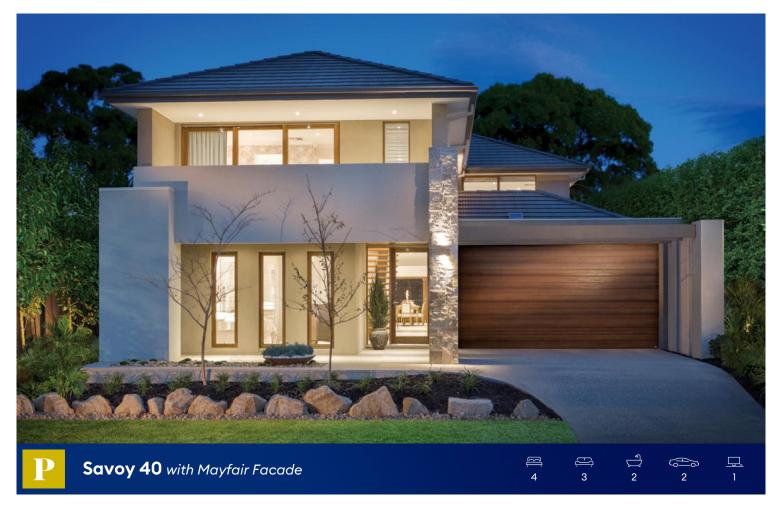

## Lot 5264 St Georges Boulevard, Mickleham -Merrifield Estate Lot Size: 409m<sup>2</sup> titling 30-06-2023

Mayfair Facade shown on Marbella 42. Illustration purposes only. Please refer to working drawings.