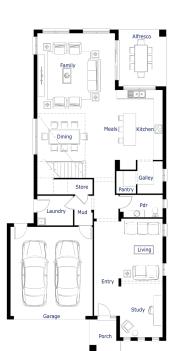

## Lot 5264 St Georges Boulevard, Mickleham -Merrifield Estate Lot Size: 409m<sup>2</sup> titling 30-06-2023

Mayfair Facade shown on Marbella 42. Illustration purposes only. Please refer to working drawings.