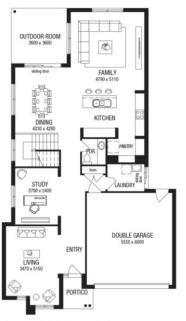

## House and Land

Package from

\$821,671\*

Ellerston 32 Vue

Merrifield

Lot 5318 Helm Drive, Mickleham

390m2

32sq

2

Vue flooplan shown may vary from facade image shown. Floorplan does not reflect developer guidelines.

## Package includes:

- Site cost allowance
- Stylish facade as shown
- Stainless steel appliances
- · Gas ducted heating
- Stylish laminate flooring to entry, kitchen, family and dining<sup>^</sup>
- Remote control garage
- · Fibre optic package
- Council and developer guidelines
- BAL 12.5 requirements