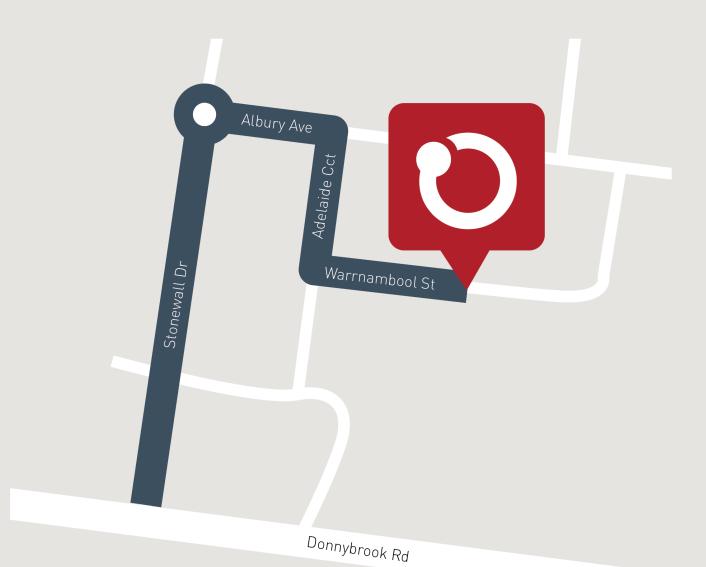

## Sorrento 46A (BRIDGEHAMPTON)

Lot 4345, Tremaine Avenue Merrifield, Mickleham

Land Size: 572m<sup>2</sup>

## PEPPERCORN HILL ESTATE

Orbit Homes Display Centre **Donnybrook, Victoria** 