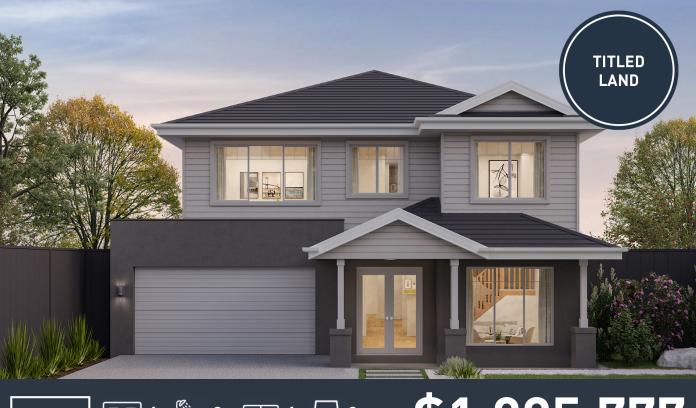

45sq

\$1,095,777

BED 3

BED 4

## Sorrento 46A (BRIDGEHAMPTON)

Lot 4345, Tremaine Avenue Merrifield, Mickleham

Land Size: 572m<sup>2</sup>

## Inclusions:

- Orbit Homes Premium 2023 Inclusions
- 12-month maintenance period
- Fixed Price Site Costs, Developer & Council Requirements
- Double Glazed Windows
- 2550mm High Ceilings Throughout
- Downlights Throughout
- Timber Staircase
- · Butler's Pantry Fitout to Walk in Pantry
- ILVE 900mm Stainless Steel Appliances & Dishwasher
- Quality Floor Coverings throughout
- Coloured concrete to Driveway and Porch (up to 35sqm)