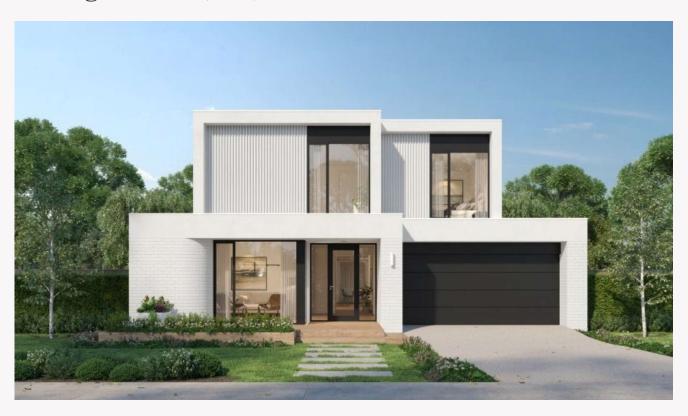

## Grange 41 Arc façade Package from \$1,092,630

## Lot 4345, Aitken Grove Mickleham Merrifield Estate

<u>Land size:</u> 572m<sup>2</sup> Home Size: 379.02m<sup>2</sup>

- Stylish facade with rendered feature
- Double glazing (including sliding doors)
- Remote sectional garage door (includes two remotes)
- 2400mm high ceilings to ground floor
- Ample lights and double power points
- Gas ducted heating with programmable thermostat
- 2 x banks of pot drawers
- Westinghouse 600mm wide oven, cooktop and rangehood
- Oversize kitchen island bench with overhang
- Tiled splashback
- Quality Caroma basins and tapware
- Polished edge mirror above vanity benchtops
- 25 Year Structural Guarantee
- 12 Year Maintenance