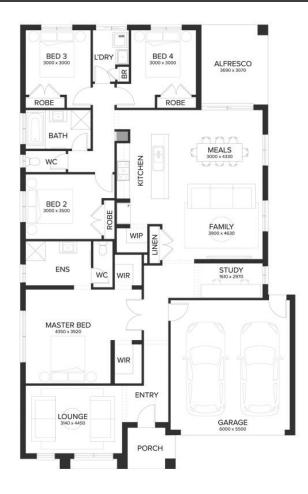

## **NEWBURY 25**

merrifield

LOT SIZE 392 sqm HOUSE AREA 234.62 sqm

## **Inclusions**

- Fixed Site Costs Including Rock Removal
- · Council & Developer Requirements
- · Floor Coverings Throughout
- · Exposed Aggregate Driveway
- 2590mm Ceilings To Single Storey & Ground Floor In **Double Storey Homes**
- 40mm Stone Benchtops To Kitchen & 20mm To Bathroom & Ensuite
- 900mm Appliances, Dishwasher & Microwave With Trim Kit
- · LED Lights Throughout
- · Blinds Throughout
- **Evaporative Cooling**
- 2 Pot Drawers To Kitchen With Soft Closers
- NBN Network