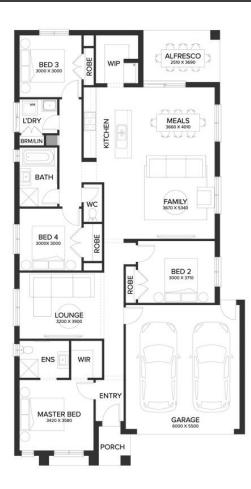

## SOMERS 22

#### merrifield

LOT SIZE 400 sqm HOUSE AREA 207.79 sqm

### Inclusions

- Fixed Site Costs Including Rock Removal
- · Council & Developer Requirements
- Floor Coverings Throughout
- Exposed Aggregate Driveway
- 2590mm Ceilings To Single Storey & Ground Floor In Double Storey Homes
- 40mm Stone Benchtops To Kitchen & 20mm To Bathroom & Ensuite
- 900mm Appliances, Dishwasher & Microwave With Trim Kit
- LED Lights Throughout
- Blinds Throughout
- Evaporative Cooling
- 2 Pot Drawers To Kitchen With Soft Closers
- NBN Network