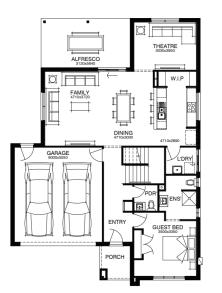

#### Woodhaven 29\_269

LINDEWALD

#### PACKAGE INCLUSIONS:

- Developer & Council requirements
- Floor coverings to entire house
- Coloured concrete driveway & path
- Euro stainless steel cooktop & oven
- Tiled skirting to bathrooms
- Ducted heating
- R2.5 insulation batts to ceiling & sisalation to walls
- Estate covenants
- And much more!