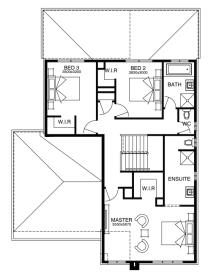

#### Woodhaven 29\_269

LINDEWALD

#### PACKAGE INCLUSIONS:

- Developer & Council requirements
- Floor coverings to entire house
- Coloured concrete driveway & path
- Euro stainless steel cooktop & oven
- Tiled skirting to bathrooms
- Ducted heating
- R2.5 insulation batts to ceiling & sisalation to walls
- Estate covenants
- And much more!