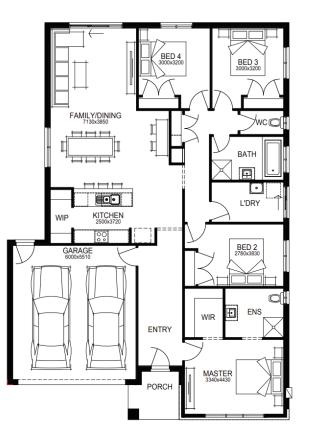

## Ingram 21\_199

HELM

### **PACKAGE INCLUSIONS:**

- Developer & Council requirements
- · Floor coverings to entire house
- Coloured concrete driveway & path
- Euro stainless steel cooktop & oven
- Tiled skirting to bathrooms
- Ducted heating
- R2.5 insulation batts to ceiling & sisalation to walls
- Estate covenants
- And much more!