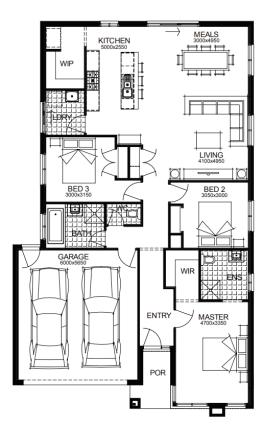

### Simonds Homes Range

LOT 5427, MERRIFIELD ESTATE, MICKLEHAM (350M²)

## **Byfield 19\_179**

**STIRLING** 

FROM\* PRICE

**\$713,169**\*

FIRST HOME OWNERS PRICE: \$703,169