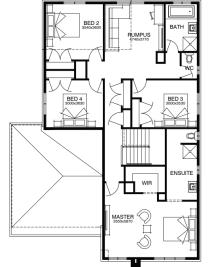

#### PACKAGE INCLUSIONS:

- Developer & Council requirements
- Floor coverings to entire house
- Coloured concrete driveway & path
- Euro stainless steel cooktop & oven
- Tiled skirting to bathrooms
- Ducted heating
- R2.5 insulation batts to ceiling & sisalation to walls
- Estate covenants
- And much more!