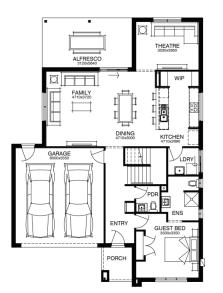

#### PACKAGE INCLUSIONS:

- Developer & Council requirements
- Floor coverings to entire house
- Coloured concrete driveway & path
- Euro stainless steel cooktop & oven
- Tiled skirting to bathrooms
- Ducted heating
- R2.5 insulation batts to ceiling & sisalation to walls
- Estate covenants
- And much more!