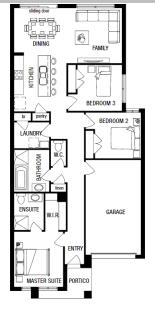

## metricon

**FIXED PRICE** 

\$646,520\*

332 Gamon Street Merrifield Mickleham

Eames 15
Traditional Facade

BLOCK SIZE | 350m2

2

Price excludes: Fencing, Landscaping, Concrete pavers, Planter boxes, Decking