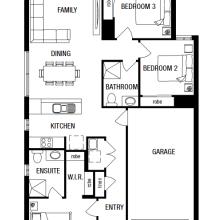

## **FIXED PRICE** \$629,800\*

332 Gamon Street Merrifield Mickleham

Malin 14 **Traditional Facade** 

PORTICO

MASTER SUITE