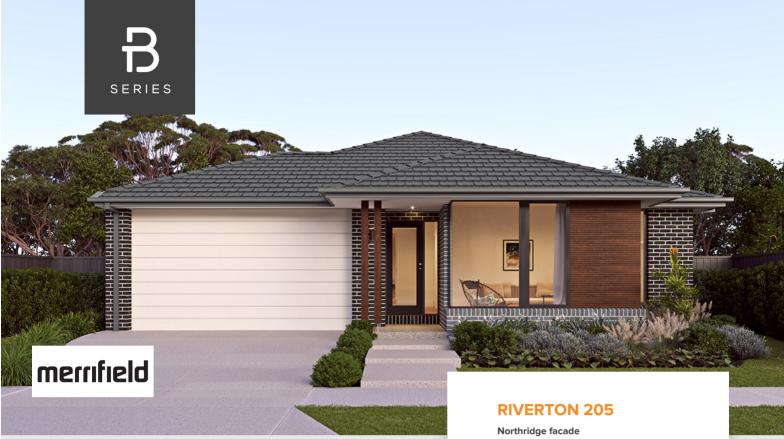

from \$744,300

Home size : 21.67 SQ

△3 →2 ←2 ■ 392 som

## Lot 4602 Ellendale Street, Mickleham (Merrifield)

- Site Costs Including Rock Assurance
- Council and Developer Requirements
- 12 Month Price Freeze With Option To
- Quality Assured With Our 30-Year
- Multiple Floorplans and Facade Options Available
- Style Your Home With Expert Interior Designers At Our Edge Selection Studio