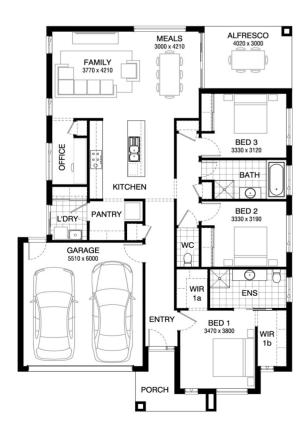

from \$744,300



Home size : 21.67 SQ

△3 →2 ←2 ■ 392 som

## Lot 4602 Ellendale Street, Mickleham (Merrifield)

- Site Costs Including Rock Assurance
- Council and Developer Requirements
- 12 Month Price Freeze With Option To
- Quality Assured With Our 30-Year
- Multiple Floorplans and Facade Options Available
- Style Your Home With Expert Interior Designers At Our Edge Selection Studio

## **Riz Gurel**

0472 745 224

Riz.Gurel@burbank.com.au www.burbank.com.au

mages are for illustrative purposes only and may include upgrade items, fixtures, finishes available at an additional cost. Burbank does not supply items such as mitture, landscaping, fencing and external lighting. Any prices listed do not include the supply of these items. Packages are subject to availability and to the subject developer's des