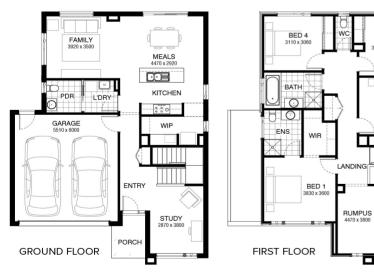

BED 3

BED 2

## from **\$808,700**



## 

## Lot 5063 Coolangatta Drive , Mickleham (Merrifield)

- Site Costs Including Rock Assurance
- Council and Developer Requirements
- 12 Month Price Freeze With Option To Extend
- Quality Assured With Our 30-Year Structural Guarantee
- Multiple Floorplans and Facade Options Available
- Style Your Home With Expert Interior Designers At Our Edge Selection Studio

## **Riz Gurel**

0472 745 224

Riz.Gurel@burbank.com.au www.burbank.com.au

\*Images are for illustrative purposes only and may include upgrade items, fixtures, finishes available at an additional cost. Burbank does not supply items such as furniture, landscaping, fencing and external lighting. Any prices listed do not include the supply of these items. Packages are subject to availability and to the subjec to developer's des