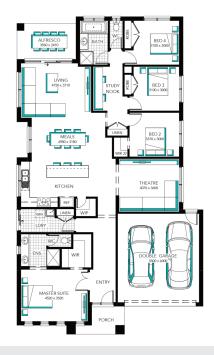

## Springwood 25 MK2, Riviera -Hebel 2 Façade

Lot 408 (512m<sup>2</sup>) Merrifield, MICKLEHAM Land Orientation: EAST