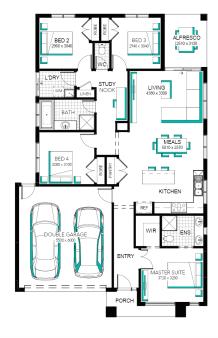

## Ashbourne 19 (25.3) (4B), Riviera - Hebel 2 Façade

Lot 417 (392m<sup>2</sup>) Merrifield, MICKLEHAM Land Orientation: WEST