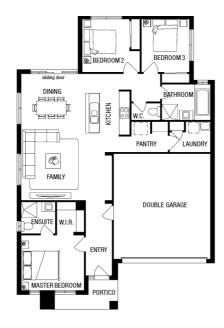

## metricon

**FIXED PRICE** 

\$587,770\*

Merrifield

Lot 5076 Coolangatta Drive, Mickleham

**NOVUS 17** 

TRADITIONAL FACADE

**BLOCK SIZE: 263m2** 

## **FIXED PRICE PACKAGE INCLUDES:**

The Novus 17 with Traditional facade built to our industry leading base specifications, plus:

- All flooring covered throughout your entire
- · Stylish timber laminate floors & carpet to bedrooms (choice of colours)
- · Quality tiles to bathrooms, ensuite and
- 2 Sets of Overhead Cupboards to Kitchen
- Coloured Concrete driveway
- Remote controlled garage door
- · Lifetime Structural Guarantee
- Fixed site costs