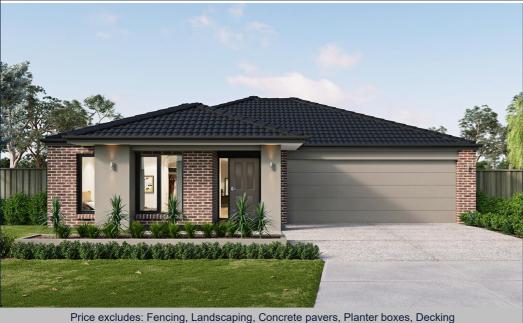

## metricon

**FIXED PRICE** 

\$587,770\*

Merrifield

Lot 5076 Coolangatta Drive, Mickleham

**NOVUS 17** 

TRADITIONAL FACADE

**BLOCK SIZE: 263m2** 

## **FIXED PRICE PACKAGE INCLUDES:**

The Novus 17 with Traditional facade built to our industry leading base specifications, plus:

- All flooring covered throughout your entire
- · Stylish timber laminate floors & carpet to bedrooms (choice of colours)
- · Quality tiles to bathrooms, ensuite and
- 2 Sets of Overhead Cupboards to Kitchen
- Coloured Concrete driveway
- Remote controlled garage door
- · Lifetime Structural Guarantee
- Fixed site costs