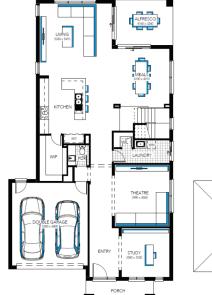

FOR ENQUIRIES CONTACT: Hannah Robinson 0467 667 741 | w: carlislehomes.com.au Open Saturday-Wednesday from 11am - 5pm 23 - 25 Poppy Street MICKLEHAM 3064

Illawarra Grand 42, Bentley 2 Façade

lied by Carlisle

Lot 5544 (576m<sup>2</sup>) Merrifield, MICKLEHAM Lot Orientation: WEST

TRUE LIVING

"Fixed Price current as of 08/02/2024.Pricing based on developer engineering plans & plan of subdivision. Hebel homes may be smaller than dimensions shown on the floorplan due the external wall thickness, see working drawings for Hebel home dimensions. Confirm land prices & availability prior to purchase. Community Infrastructure Levy & Asset Protection not included in pricing and must be arranged directly by client with developer (where applicable). Subject to developer & council approval. Package Price does not include any costs associated with Developer's Corner Facade treatment requirements (which will be priced by Carlisle Homes by way of Post Contract Variation), stamp duty, government, legal or bank charges. Refer to working drawings for specific locations & sizes. Alterations may incur additional charges. Carlisle reserves the right to with/draw or amend pricing, inclusions and promo without notice. Bushfre (BAL) requirements will be credited back to the client if Carlisle Homes receives confirmation that the house is not being constructed in a BAL designated area. This cannot be confirmed until site survey & property information from relevant authorities is received. \*\* The More Luxury Promotion applies to new quotes & initial deposits on Carlisle's T-Range Collection from 6th January 2023 & is available only in conjunction with the T-Range 365 inclusions. See a Sales Consultant and visit carlislehomes.com.au/disclaimer/ for further details. Registered Building Practitioner CDB-US0143 @2023 Carlisle Homes Pty Ltd