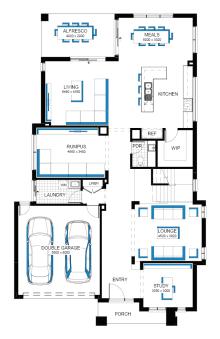

## **Granada Grand Deluxe** 46, Langley Façade

## Lot 5545 (576m²) Merrifield, MICKLEHAM Lot Orientation: WEST