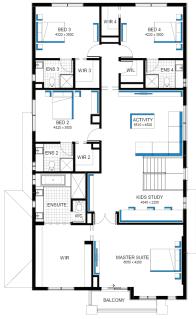

## **Granada Grand Deluxe** 46, Langley Façade

## Lot 5545 (576m²) Merrifield, MICKLEHAM Lot Orientation: WEST