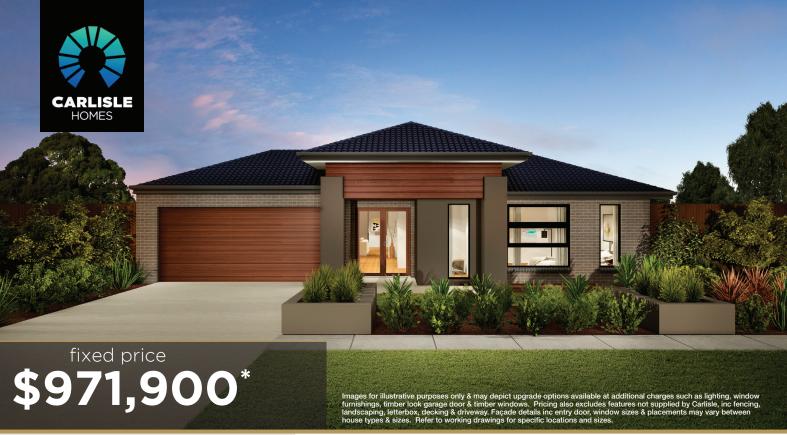

## Rothwell 35, Riviera 2 Façade

## Lot 5544 (576m<sup>2</sup>) Merrifield, MICKLEHAM Lot Orientation: WEST