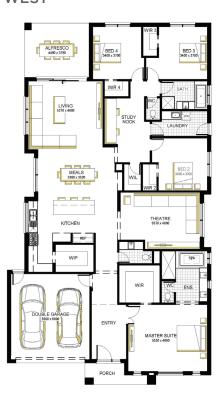

udes our huge list of standard inclusions

Plus, our "More Luxury" promotional inclusions\*\*

- √ Fixed price site costs and connections
- Developer and council requirements
- Vpgraded H-Class slab
- ✓ Premium flooring throughout
- √ High ceilings and square set cornice to ground floor
- √ Feature timber staircase
- √ 40mm Caesarstone to kitchen island
- 20mm Caesarstone to kitchen, bathroom and ensuite(s) benchtops
- Quality Fisher & Paykel appliances
- √ Twin undermount sinks
- √ Full butler's pantry and laundry fit out
- √ Boutique entertainer alfresco door
- √ Double glazing to windows
- √ Timber-look garage door
- LED lighting and Evaporative Cooling
- Plus much more!

## Rothwell 35, Riviera 2 Façade







## Lot 5544 (576m<sup>2</sup>) Merrifield, MICKLEHAM Lot Orientation: WEST



## FOR ENQUIRIES CONTACT:

Hannah Robinson 0467 667 741 | w: carlislehomes.com.au Open Saturday-Wednesday from 11am - 5pm 23 - 25 Poppy Street MICKLEHAM 3064





\*Fixed Price current as of 08/02/2024. Pricing based on developer engineering plans & plan of subdivision. Hebel homes may be smaller than dimensions shown on the floorplan due the external wall thickness, see working drawings for Hebel home dimensions. Confirm land prices & availability prior to purchase. Community Infrastructure Levy & Asset Protection not included in pricing and must be arranged directly by client with developer (where applicable). Subject to developer & council approval. Package Price does not include any costs associated with Developer's Corner Facade treatment requirements (which will be priced by Carlis