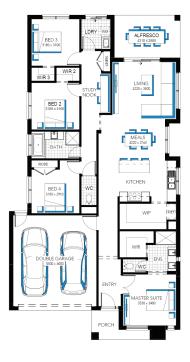

## Portland 23 GP (28.2), Lismore 2 Façade

## Lot 5544 (576m<sup>2</sup>) Merrifield, MICKLEHAM Lot Orientation: WEST