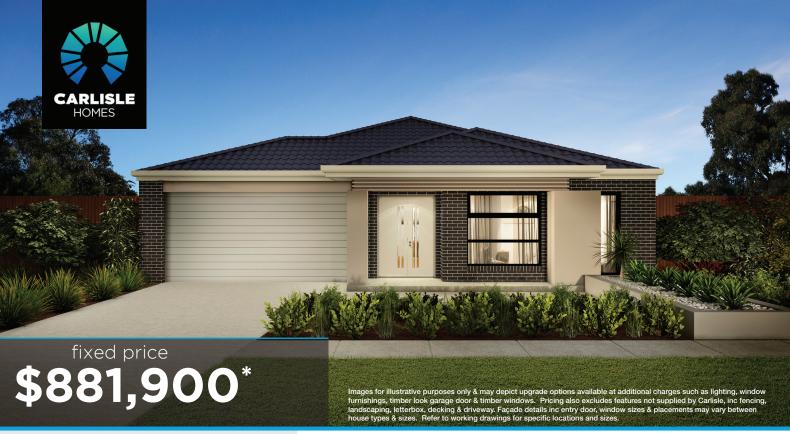

## Portland 23 GP (28.2), Lismore 2 Façade

## Lot 5544 (576m<sup>2</sup>) Merrifield, MICKLEHAM Lot Orientation: WEST