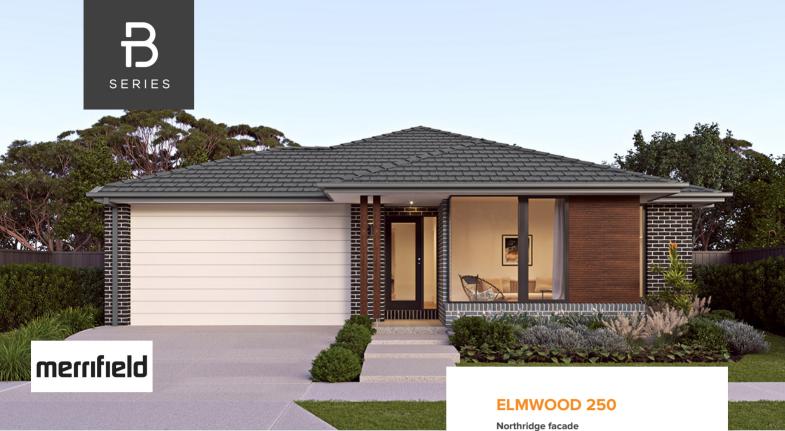

from \$815,100

Northridge facade Home size : 27.31 SQ

## Lot 4970 Beaconsfield Drive, Mickleham (Merrifield)

- Site Costs Including Rock Assurance
- Council and Developer Requirements
- 12 Month Price Freeze With Option To Extend
- Quality Assured With Our 30-Year Structural Guarantee
- Multiple Floorplan Options Available
- Choice of Facade