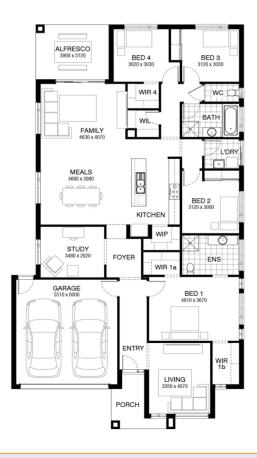

from \$815,100



Northridge facade Home size : 27.31 SQ

## Lot 4970 Beaconsfield Drive, Mickleham (Merrifield)

- Site Costs Including Rock Assurance
- Council and Developer Requirements
- 12 Month Price Freeze With Option To Extend
- Quality Assured With Our 30-Year Structural Guarantee
- Multiple Floorplan Options Available
- Choice of Facade





## Deepak Jain

0436 291 124

Deepak.Jain@burbank.com.au www.burbank.com.au

"Images are for illustrative purposes only and may include upgrade items, fixtures, finishes available at an additional cost. Burbank does not supply items such as furniture, landscaping, fencing and external lighting. Any prices listed do not include the supply of these items. Packages are subject to availability and to the subject to developer's design review panel and council's f