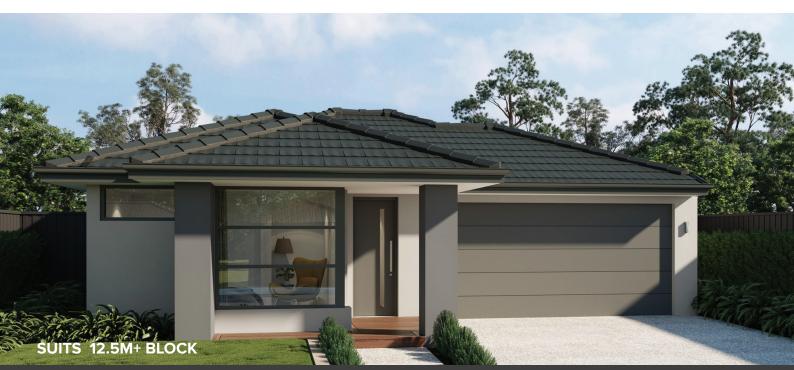

## SHERRIDON HOMES®

A HIGHER STANDARD



**HOUSE & LAND PACKAGE** first home owners \$672,009

Lot 5263 Merrifield, MICKLEHAM





## **NEWPORT 22**

merrifield

LOT SIZE 378 sqm HOUSE AREA 209.17 sqm

## **Inclusions**

- Fixed Site Costs Including Rock Removal
- · Council & Developer Requirements
- · Floor Coverings Throughout
- Colour-on Concrete Driveway (up to 36m2)
- Letterbox
- 3.5kw Split System To Living Area
- 2590mm Ceilings To Single Storey & Ground Floor In **Double Storey Homes**
- · Block Out Roller Blinds Throughout
- Dishwasher
- 20mm Stone Benchtops To Kitchen, Ensuite & Bathroom
- · Downlights Throughout

For more information contact Viola Vito on 0423 518 385

\*Fixed Price Current As Of 04/03/2024. Fixed Pricing Is Based On Developer Engineering Plans, Estate Guidelines And Plan Of Subdivision. Land Availab