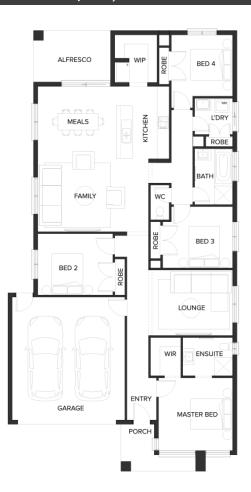

## SHERRIDON HOMES®

A HIGHER STANDARD



**HOUSE & LAND PACKAGE** first home owners \$672,009

Lot 5263 Merrifield, MICKLEHAM





## **NEWPORT 22**

merrifield

LOT SIZE 378 sqm HOUSE AREA 209.17 sqm

## **Inclusions**

- Fixed Site Costs Including Rock Removal
- · Council & Developer Requirements
- · Floor Coverings Throughout
- Colour-on Concrete Driveway (up to 36m2)
- Letterbox
- 3.5kw Split System To Living Area
- 2590mm Ceilings To Single Storey & Ground Floor In **Double Storey Homes**
- · Block Out Roller Blinds Throughout
- Dishwasher
- 20mm Stone Benchtops To Kitchen, Ensuite & Bathroom
- · Downlights Throughout

For more information contact Viola Vito on 0423 518 385

\*Fixed Price Current As Of 04/03/2024. Fixed Pricing Is Based On Developer Engineering Plans, Estate Guidelines And Plan Of Subdivision. Land Availability And Pricing Supplied By The Developer Are Subject To Change Without Notice. All Hous