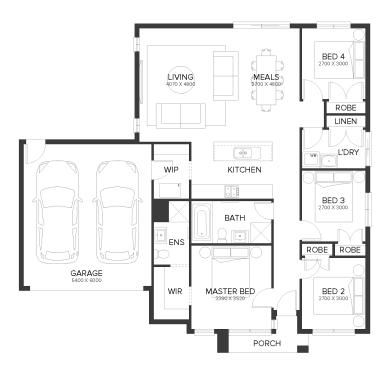

## SHERRIDON HOMES®





first home owners \$675,199

Lot 5201 Merrifield, MICKLEHAM



## **SUBIC 17**

merrifield

LOT SIZE 423.2 sqm HOUSE AREA 163.11 sqm

## **Inclusions**

- Fixed Site Costs Including Rock Removal
- · Council & Developer Requirements
- Floor Coverings Throughout
- · Colour-on Concrete Driveway (up to 36m2)
- Letterbox
- 3.5kw Split System To Living Area
- 2590mm Ceilings To Single Storey & Ground Floor In **Double Storey Homes**
- · Block Out Roller Blinds Throughout
- Dishwasher
- 20mm Stone Benchtops To Kitchen, Ensuite & Bathroom
- · Downlights Throughout

For more information contact Viola Vito on 0423 518 385

\*Fixed Price Current As Of 04/03/2024. Fixed Pricing Is Based On Developer Engineering Plans, Estate Guidelines And Plan Of Subdivision. Land Availability And Pricing Supplied By The Developer Are Subject To Change Without Notice. All Hous