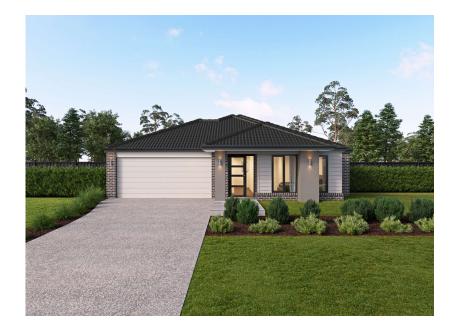

### Skyla 25 Cove

Merrifield

Lot 5310 Seacomb Drive, Mickleham

448m2

25sq

. 2

### Package includes:

- Fixed Site Costs
- Stylish facade as shown
- Stainless steel appliances
- · Gas ducted heating
- Stylish laminate flooring to entry, kitchen, family and dining^
- · Remote control garage
- · Fibre optic package
- Council and developer guidelines