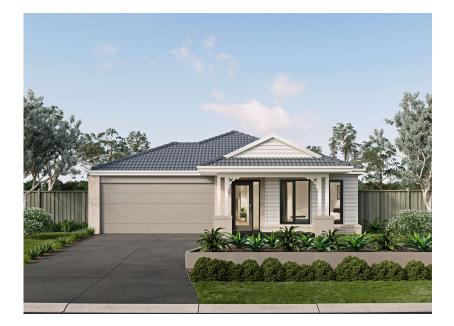

## House and Land

Vista flooplan shown may vary from facade image shown. Floorplan does not reflect developer guidelines.

## Lloyd 20 Yarragul

Merrifield

Lot 5063 Coolangatta Drive, Mickleham

388m2

20sq

2

## Package includes:

- Fixed Site Costs
- Stylish facade as shown
- Stainless steel appliances
- · Gas ducted heating
- Stylish laminate flooring to entry, kitchen, family and dining^
- · Remote control garage
- · Fibre optic package
- Council and developer guidelines