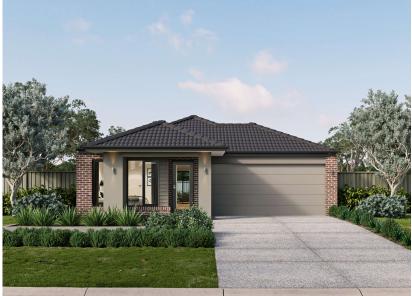

## Package includes:

• Fixed Site Costs

Package from

Elliot 18 Cove

511m2

Merrifield

\$692,170\*

Lot 5265 St Georges Blvd, Mickleham

18sq

- Stylish facade as shown
- Stainless steel appliances
- · Gas ducted heating
- · Stylish laminate flooring to entry, kitchen, family and dining^
- · Remote control garage
- · Fibre optic package
- · Council and developer guidelines