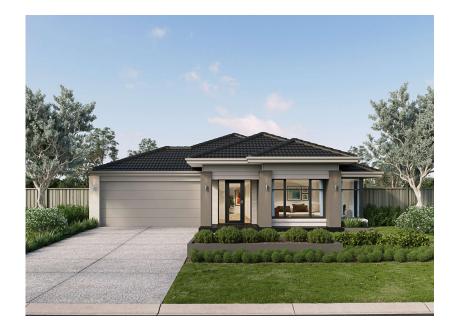

### **Dunes 19MK2 Polo**

Merrifield

Lot 5201 Bonanza Street, Mickleham

424m2

19sq

4

2

## Package includes:

- Fixed Site Costs
- Stylish facade as shown
- Stainless steel appliances
- · Gas ducted heating
- Stylish laminate flooring to entry, kitchen, family and dining^
- · Remote control garage
- · Fibre optic package
- Council and developer guidelines