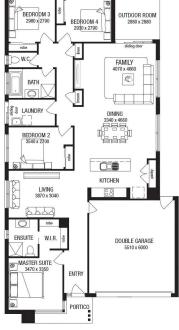

## House and Land

Vista flooplan shown may vary from facade image shown. Floorplan does not reflect developer guidelines.

## Lloyd 23 Lumi

Merrifield

Lot 5263 St Georges Blvd, Mickleham

379m2

23sq

Package includes:

- Fixed Site Costs
- Stylish facade as shown
- Stainless steel appliances
- · Gas ducted heating
- Stylish laminate flooring to entry, kitchen, family and dining^
- · Remote control garage
- · Fibre optic package
- Council and developer guidelines