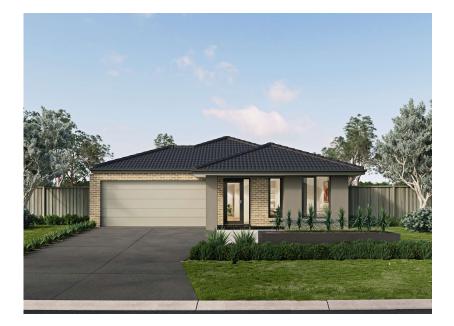

## House and Land

Vista flooplan shown may vary from facade image shown. Floorplan does not reflect developer guidelines.

## Lloyd 23 Lumi

Merrifield

Lot 5263 St Georges Blvd, Mickleham

379m2

23sq

Package includes:

- Fixed Site Costs
- Stylish facade as shown
- Stainless steel appliances
- · Gas ducted heating
- Stylish laminate flooring to entry, kitchen, family and dining^
- · Remote control garage
- · Fibre optic package
- Council and developer guidelines