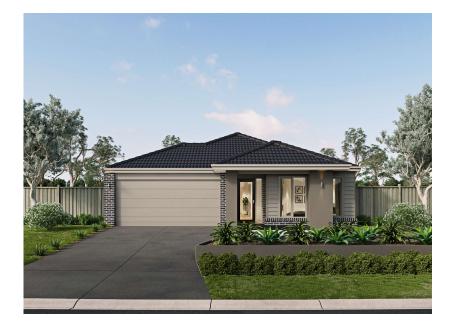

## House and Land

Vista flooplan shown may vary from facade image shown. Floorplan does not reflect developer guidelines.

## Narooma 16 Cove

Merrifield

Lot 4736 Belmore Parade, Mickleham

346m2

16sq

3

3 2

## Package includes:

- Fixed Site Costs
- Stylish facade as shown
- Stainless steel appliances
- · Gas ducted heating
- Stylish laminate flooring to entry, kitchen, family and dining^
- · Remote control garage
- · Fibre optic package
- Council and developer guidelines