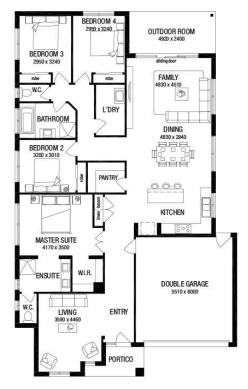

## Saffire 25MK2 Cove

Merrifield

Lot 5094 Dalgety Street, Mickleham

388m2

25sq

Package includes:

- Fixed Site Costs
- Stylish facade as shown
- Stainless steel appliances
- · Gas ducted heating
- Stylish laminate flooring to entry, kitchen, family and dining^
- · Remote control garage
- · Fibre optic package
- Council and developer guidelines

Explore our huge range of design options and facades for your Saffire 25MK2.

To find out more, contact a Sales Consultant on 131 828.

131828 abchomes.com.au Easy as AUSTRALIAN BUILDINGCO.

Floorplan and standard specification shown. Floorplan may not reflect developer guidelines. Total squares and building size of the home is calculated by measuring from the external side of external walls. Where no external wall exists for the purpose of measuring building area (such as porticos, balconies or outdoor rooms), Australian Building Company assumes a straight line between the exterior of walls or columns. Façade image may feature some upgrade items above standard specification such as feature render and hundred properties. Feature tilling, from tentrance timber decking, timber windows, timber garage door, from tentry door, brick infills above garage, stain finished and driveway. Image may contain items not supplied by Australian Building Company, namely landscaping, planter boxes, fencing and paths. Australian Building Company reserves the right to alter the images or descriptions without notice. Price is correct as at the time of publication and is subject to land availability and may change as a result of variations in the inclusions or specifications selected by the purchased or due to other circumstances that may affect the price as set out in the building contract, or changes in local, state or federal government laws. +Site Cost allowance provided as a contribution towards Site Costs. Total Site Costs to be determined once soil, survey and engineering reports are issued and complete. House design is subject to developer approval. ~ Price inclusive of 25k Buy, Build, Get Discount. House design is subject to developer approval For more information and details of standard inclusions and/or terms and conditions, speak with a Sales Consultant or visit www.abchomes.com.au/vic/terms-and-conditions. MC Builders License CDB-U 52968.