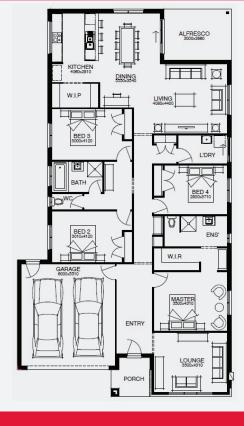

## **INCLUSIONS**

- Fixed price site costs
- Floor coverings to entire house
- Coloured concrete driveway & path
- Euro stainless steel cooktop & oven
- Tiled skirting to bathrooms
- Ducted heating
- R2.5 insulations batts to ceiling & sisalation to walls
- Estate covenants & so much more!