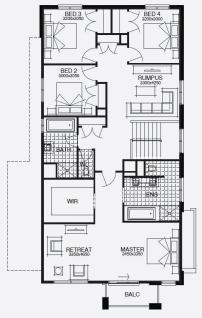

## **INCLUSIONS**

- Fixed price site costs
- Floor coverings to entire house
- Coloured concrete driveway & path
- Euro stainless steel cooktop & oven
- Tiled skirting to bathrooms
- Ducted heating
- R2.5 insulations batts to ceiling & sisalation to walls
- Estate covenants & so much more!