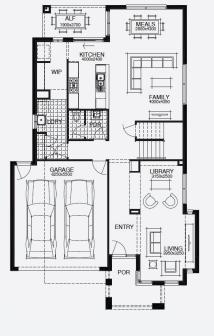

## **INCLUSIONS**

- Fixed price site costs
- Floor coverings to entire house
- Coloured concrete driveway & path
- Euro stainless steel cooktop & oven
- Tiled skirting to bathrooms
- Ducted heating
- R2.5 insulations batts to ceiling & sisalation to walls
- Estate covenants & so much more!