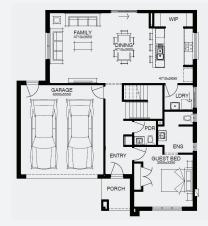

## House & Land Package

FIXED PRICE **GUARANTEE** 

\$45,800\*
WORTH OF INCLUSIONS
FOR JUST \$15,000\*

STRUCTURAL

LIFETIME

GUARANTEE

WOODHAVEN 28\_263 | METRO RANGE

\$805,462\*

Lot 4268, Mickleham Merrifield Estate (392m²)

FIRST HOME OWNERS -

## **INCLUSIONS**

- + Fixed price site costs
- + Floor coverings to entire house
- + Coloured concrete driveway & path
- + Euro stainless steel cooktop & oven
- + Tiled skirting to bathrooms
- + Ducted heating
- + R2.5 insulations batts to ceiling & sisalation to walls
- + Estate covenants & so much more!