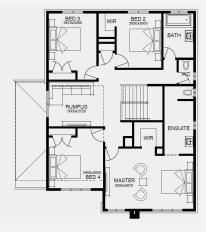

## House & Land Package

FIXED PRICE **GUARANTEE** 

\$45,800\*
WORTH OF INCLUSIONS
FOR JUST \$15,000\*

STRUCTURAL

LIFETIME

GUARANTEE

WOODHAVEN 28\_263 | METRO RANGE

\$805,462\*

Lot 4268, Mickleham Merrifield Estate (392m²)

FIRST HOME OWNERS -