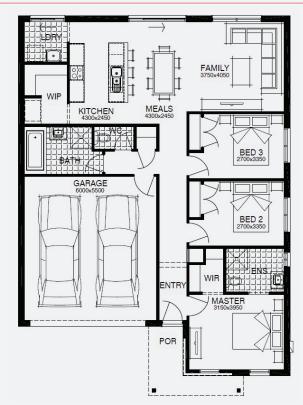

## House & Land Package

FIXED PRICE

GUARANTEE

60K
worth of inclusions
at no extra cost

STRUCTURAL

LIFETIME

GUARANTEE

RAMSGATE 17\_161 | SIMONDS RANGE

## **INCLUSIONS**

- + Fixed price site costs
- + Floor coverings to entire house
- + Coloured concrete driveway & path
- + Euro stainless steel cooktop & oven
- + Tiled skirting to bathrooms
- + Ducted heating
- + R2.5 insulations batts to ceiling & sisalation to walls
- + Estate covenants & so much more!

Lot 5076, Mickleham Merrifield Estate (263m²)

merrifield

For enquiries please contact: Chandra Deep - 0411 078 424

simonds.com.au

Images shown are for illustrative purposes only and may not represent the final product such as lighting, window furnishings, timber look garage door & timber windows. Façade details including entry door and window sizing may vary between house types. Pricing also excludes features such as fencing, landscaping, letterbox, decking, driveway and any notable features of the façade. Please speak with your sales consultant for further details. All Fixed Price Home and Land packages are subject to Developer and Council approval and is based on Simonds standard floor plan with preferred siting (without alterations). Package Price does not include stamp duty, government, legal or bank charges. Community Infrastructure Levy and Asset Protection Permit are not included in pricing and is to be arranged by the client directly with the Developer (if applicable). Any alterations may incur additional charges. Confirm land price and availability prior to purchase. Simonds reserves the right to withdraw or amend pricing, inclusions and promotion at any time without notice. Please refer to the terms and conditions at www.simonds.com.au/terms-and-conditions. This package applies to VIC Range range only. Please speak with your sales consultant for further details. Pricing is current at 07/03/02024.