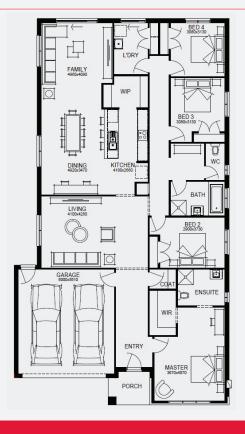

### BUILDING QUALITY HOMES SINCE 1949

GET UP TO \$45,800\* WORTH OF INCLUSIONS FOR JUST \$15,000\*

STRUCTURAL LIFETIME GUARANTEE

EVANS 26\_247 | METRO RANGE

# **\$790,652**\*

Lot 4970, Mickleham Merrifield Estate (448m²) □
□
1
0
1
0
1
0
0
0
0
0
0
0
0
0
0
0
0
0
0
0
0
0
0
0
0
0
0
0
0
0
0
0
0
0
0
0
0
0
0
0
0
0
0
0
0
0
0
0
0
0
0
0
0
0
0
0
0
0
0
0
0
0
0
0
0
0
0
0
0
0
0
0
0
0
0
0
0
0
0
0
0
0
0
0
0
0
0
0
0
0
0
0
0
0
0
0
0
0
0
0
0
0
0
0
0
0
0
0
0
0
0
0
0
0
0
0
0
0
0
0
0
0
0
0
0
0
0
0
0
0
0
0
0
0
0
0
0
0
0
0
0
0
0
0
0
0
0
0
0
0
0
0
0
0
0
0
0
0
0
0
0
0
0
0
0
0
0
0
0
0
0
0
0
0
0
0
0
0
0
0
0
0
0
0