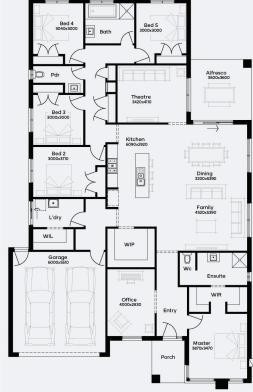

## **INCLUSIONS**

- Fixed price site costs
- Floor coverings to entire house
- Coloured concrete driveway & path
- Euro stainless steel cooktop & oven
- Tiled skirting to bathrooms
- Ducted heating
- R2.5 insulations batts to ceiling & sisalation to walls
- Estate covenants & so much more!

Lot 5062, Mickleham

Merrifield Estate (624m²)