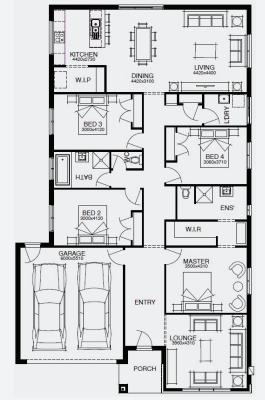

## **INCLUSIONS**

- Fixed price site costs
- Floor coverings to entire house
- Coloured concrete driveway & path
- Euro stainless steel cooktop & oven
- Tiled skirting to bathrooms
- Ducted heating
- & sisalation to walls
- Estate covenants & so much more!