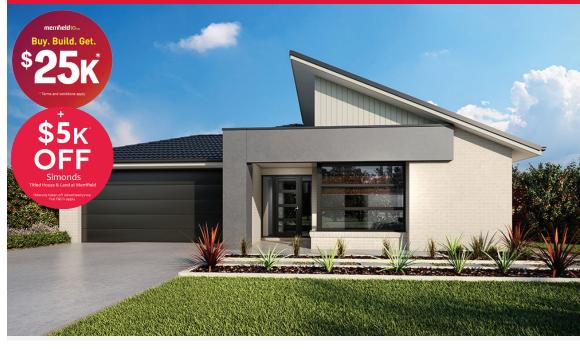

HERBERTON 25\_233 | SIMONDS RANGE

\$792,534\*

FIRST HOME OWNERS -

- Fixed price site costs
- Floor coverings to entire house
- Coloured concrete driveway & path
- & sisalation to walls
- Estate covenants & so much more!

Lot 5023, Mickleham Merrifield Estate (448m²)

MASTER

**INCLUSIONS** 

Euro stainless steel cooktop & oven Tiled skirting to bathrooms Ducted heating R2.5 insulations batts to ceiling

KITCHEN BED 4 LOUNGE GARAGE