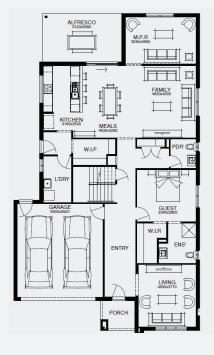

## **INCLUSIONS**

- Fixed price site costs
- Floor coverings to entire house
- Coloured concrete driveway & path
- Euro stainless steel cooktop & oven
- Tiled skirting to bathrooms
- Ducted heating
- R2.5 insulations batts to ceiling & sisalation to walls
- Estate covenants & so much more!