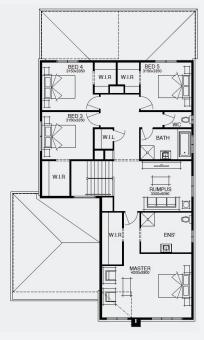

## **INCLUSIONS**

- Fixed price site costs
- Floor coverings to entire house
- Coloured concrete driveway & path
- Euro stainless steel cooktop & oven
- Tiled skirting to bathrooms
- Ducted heating
- R2.5 insulations batts to ceiling & sisalation to walls
- Estate covenants & so much more!