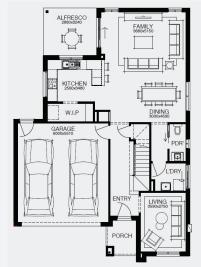

# SIMONDS

**FIXED PRICE** 

GET UP TO 5,80 RTH OF INCLUSIONS

GREENWICH 25\_234 | METRO RANGE

Lot 4736, MICKLEHAM Merrifield Estate (346m<sup>2</sup>)

STRUCTURAL

GUARANTEE

FIRST HOME OWNERS -

#### **INCLUSIONS**

- Fixed price site costs +
- Floor coverings to entire house +
- Coloured concrete driveway & path +
- Euro stainless steel cooktop & oven +
- Tiled skirting to bathrooms +
- Ducted heating +
- R2.5 insulations batts to ceiling + & sisalation to walls
- Estate covenants & so much more!