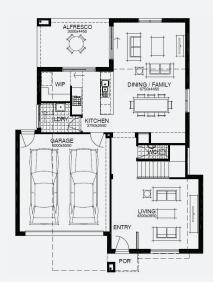

### House & Land Package

# SIMONDS

CORINDI 26\_241 | SIMONDS RANGE

Lot 5063, Mickleham Merrifield Estate (388m²)

FIRST HOME OWNERS -