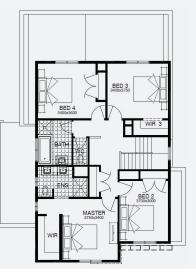

### House & Land Package

# SIMONDS

CORINDI 26\_241 | SIMONDS RANGE

Lot 5063, Mickleham Merrifield Estate (388m²)

FIRST HOME OWNERS -