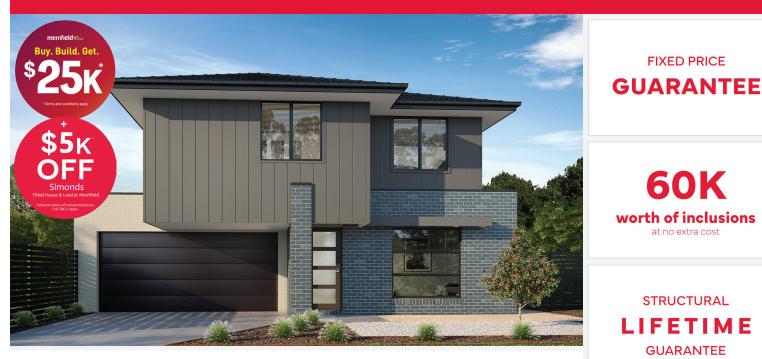

# SIMONDS

CORINDI 26\_241 | SIMONDS RANGE

Lot 5063, Mickleham Merrifield Estate (388m²)

FIRST HOME OWNERS -

#### INCLUSIONS

- + Fixed price site costs
- + Floor coverings to entire house
- + Coloured concrete driveway & path
- + Euro stainless steel cooktop & oven
- + Tiled skirting to bathrooms
- + Ducted heating
- + R2.5 insulations batts to ceiling & sisalation to walls
- + Estate covenants & so much more!