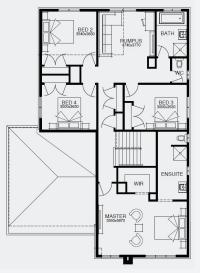

### House & Land Package

#### INCLUSIONS

- + Fixed price site costs
- + Floor coverings to entire house
- + Coloured concrete driveway & path
- + Euro stainless steel cooktop & oven
- + Tiled skirting to bathrooms
- + Ducted heating
- + R2.5 insulations batts to ceiling & sisalation to walls
- + Estate covenants & so much more!