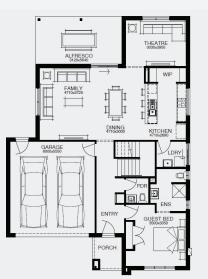

### House & Land Package

#### INCLUSIONS

- + Fixed price site costs
- + Floor coverings to entire house
- + Coloured concrete driveway & path
- + Euro stainless steel cooktop & oven
- + Tiled skirting to bathrooms
- + Ducted heating
- + R2.5 insulations batts to ceiling & sisalation to walls
- + Estate covenants & so much more!