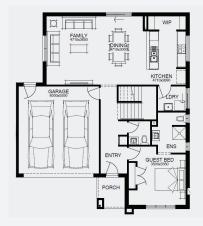

## House & Land Package

FIXED PRICE

GUARANTEE

\$45,800\*
worth of inclusions
for Just \$15,000\*

STRUCTURAL

LIFETIME

GUARANTEE

WOODHAVEN 25\_237 | METRO RANGE

## **INCLUSIONS**

- + Fixed price site costs
- + Floor coverings to entire house
- + Coloured concrete driveway & path
- + Euro stainless steel cooktop & oven
- + Tiled skirting to bathrooms
- + Ducted heating
- + R2.5 insulations batts to ceiling & sisalation to walls
- + Estate covenants & so much more!