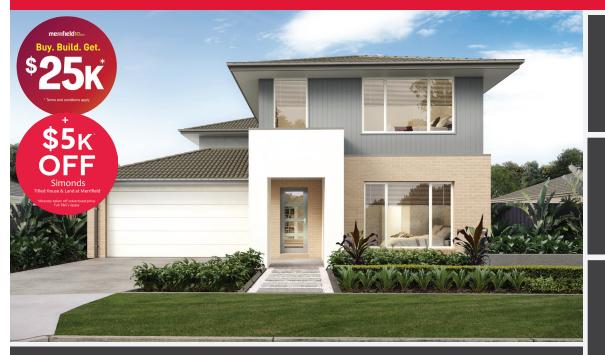

# SIMONDS

FIXED PRICE

GET UP TO \$45,800\* WORTH OF INCLUSIONS FOR JUST \$15,000\*

STRUCTURAL

BELLEROSE 41\_385 | METRO RANGE

## **\$936,693**\*

Lot 5023, Mickleham Merrifield Estate (448m²)

FIRST HOME OWNERS -

### INCLUSIONS

- + Fixed price site costs
- + Floor coverings to entire house
- + Coloured concrete driveway & path
- + Euro stainless steel cooktop & oven
- + Tiled skirting to bathrooms
- + Ducted heating
- + R2.5 insulations batts to ceiling & sisalation to walls
- + Estate covenants & so much more!