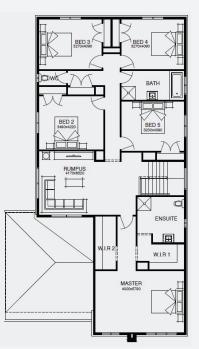

# SIMONDS

FIXED PRICE

GET UP TO \$45,800\* WORTH OF INCLUSIONS FOR JUST \$15,000\*

STRUCTURAL

BELLEROSE 41\_385 | METRO RANGE

## **\$936,693**\*

Lot 5023, Mickleham Merrifield Estate (448m²)

FIRST HOME OWNERS -