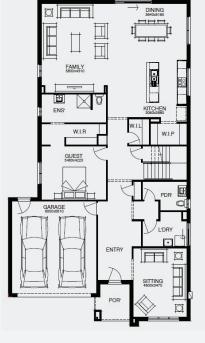

# SIMONDS

FIXED PRICE

GET UP TO \$45,800\* WORTH OF INCLUSIONS FOR JUST \$15,000\*

STRUCTURAL

BELLEROSE 41\_385 | METRO RANGE

## **\$936,693**\*

Lot 5023, Mickleham Merrifield Estate (448m²)

FIRST HOME OWNERS -