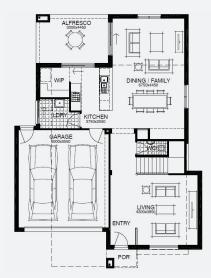

#### CORINDI 26\_241 | SIMONDS RANGE

Lot 4736, MICKLEHAM Merrifield Estate (346m²)

FIRST HOME OWNERS -