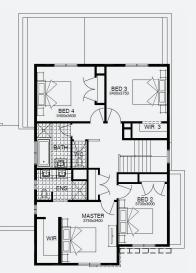

#### CORINDI 26\_241 | SIMONDS RANGE

Lot 4736, MICKLEHAM Merrifield Estate (346m²)

FIRST HOME OWNERS -