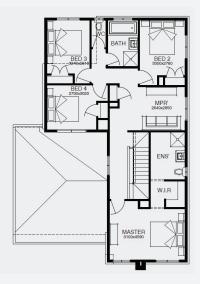

## House & Land Package

## SIMONDS



FIXED PRICE

GUARANTEE

\$45,800\*
WORTH OF INCLUSIONS
FOR JUST \$15,000\*

STRUCTURAL

LIFETIME

GUARANTEE

GREENWICH 25\_234 | METRO RANGE

\$770,066\*

Lot 5063, Mickleham Merrifield Estate (388m²)









FIRST HOME OWNERS -

## **INCLUSIONS**

- + Fixed price site costs
- + Floor coverings to entire house
- + Coloured concrete driveway & path
- + Euro stainless steel cooktop & oven
- + Tiled skirting to bathrooms
- + Ducted heating
- + R2.5 insulations batts to ceiling & sisalation to walls
- + Estate covenants & so much more!





## merrifield

For enquiries please contact: Chandra Deep - 0411 078 424

simonds.com.au