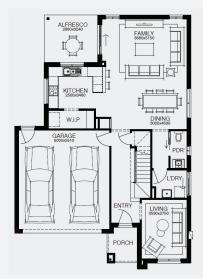

## **INCLUSIONS**

- + Fixed price site costs
- + Floor coverings to entire house
- + Coloured concrete driveway & path
- + Euro stainless steel cooktop & oven
- + Tiled skirting to bathrooms
- + Ducted heating
- + R2.5 insulations batts to ceiling & sisalation to walls
- + Estate covenants & so much more!