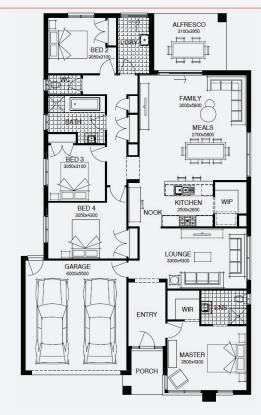

HERBERTON 25\_233 | SIMONDS RANGE

**\$738,716**\*

FIRST HOME OWNERS -

Lot 4268, Mickleham Merrifield Estate (392m²)