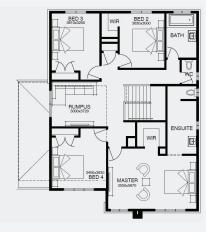

## SIMONDS

FIXED PRICE

GUARANTEE

\$45,800\*
WORTH OF INCLUSIONS
FOR JUST \$15,000\*

STRUCTURAL

LIFETIME

GUARANTEE

WOODHAVEN 28\_263 | METRO RANGE

## **INCLUSIONS**

- + Fixed price site costs
- + Floor coverings to entire house
- + Coloured concrete driveway & path
- + Euro stainless steel cooktop & oven
- Tiled skirting to bathrooms
- + Ducted heating
- + R2.5 insulations batts to ceiling & sisalation to walls
- + Estate covenants & so much more!