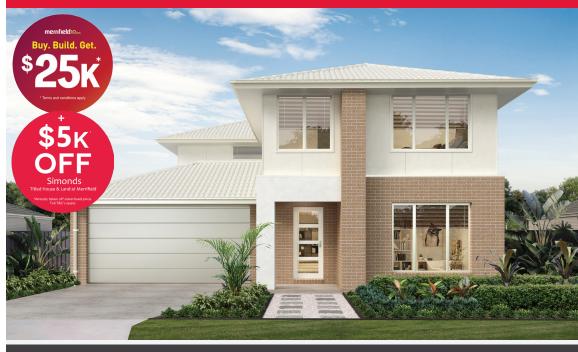

## SIMONDS

FIXED PRICE

GUARANTEE

\$45,800\*
WORTH OF INCLUSIONS
FOR JUST \$15,000\*

STRUCTURAL

LIFETIME

GUARANTEE

WOODHAVEN 28\_263 | METRO RANGE

\$782,535\*

Lot 5063, Mickleham Merrifield Estate (388m²)

FIRST HOME OWNERS -

## **INCLUSIONS**

- + Fixed price site costs
- + Floor coverings to entire house
- + Coloured concrete driveway & path
- + Euro stainless steel cooktop & oven
- Tiled skirting to bathrooms
- + Ducted heating
- + R2.5 insulations batts to ceiling & sisalation to walls
- + Estate covenants & so much more!