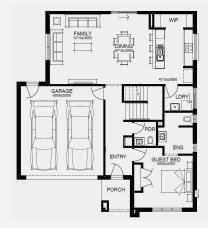

## SIMONDS

FIXED PRICE

GUARANTEE

\$45,800\*
WORTH OF INCLUSIONS
FOR JUST \$15,000\*

STRUCTURAL

LIFETIME

GUARANTEE

WOODHAVEN 28\_263 | METRO RANGE

## **INCLUSIONS**

- + Fixed price site costs
- + Floor coverings to entire house
- + Coloured concrete driveway & path
- + Euro stainless steel cooktop & oven
- Tiled skirting to bathrooms
- + Ducted heating
- + R2.5 insulations batts to ceiling & sisalation to walls
- + Estate covenants & so much more!